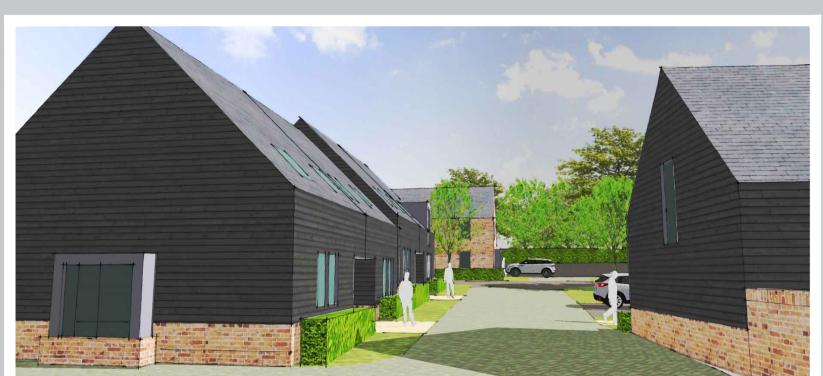

## Proposed Images

## Materials

The Following materials are chosen for the proposed scheme:

Walls: Red Brown Multi Brick,

Dark timber effect cladding. (02, 06, 07)

Roofs: Clay roof tiles, slate roof tile, mixed blend roof tiles, solar panel (02, 03, 08 & 09)

Windows / Dormer: Grey (05)

**Doors:** Timber Effect front doors (04)

RWP's: Black or galvanised with circular profile (10)