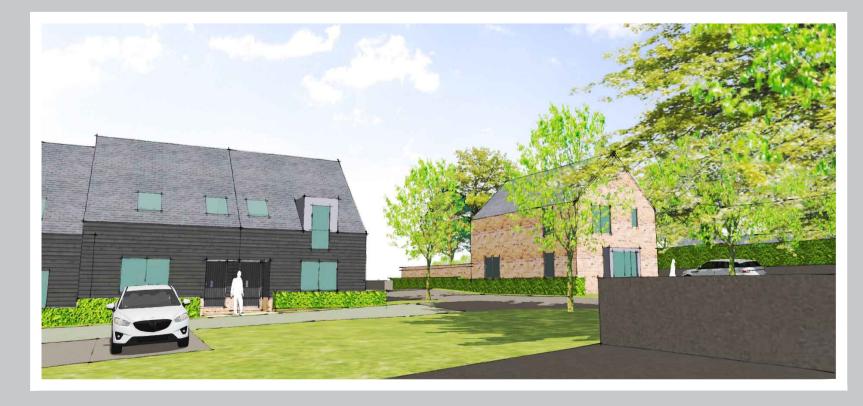

- 1. This drawing is the copyright of MH Architects Ltd 2. Do not scale this drawing except for Local Authority
- All dimensions must be checked on site by the contractor prior to commencement of the works.

## Client Approval

X B - Approved with comments

X C - Do not use

## Proposed Images











## Materials



The Following materials are chosen for the proposed scheme:

Walls: Red Brown Multi Brick,

Dark timber effect cladding. (02, 06, 07)

Roofs: Clay roof tiles, slate roof tile, mixed blend roof tiles, solar panel (02, 03, 08 & 09)

Windows / Dormer: Grey (05)

**Doors:** Timber Effect front doors (04)

RWP's: Black or galvanised with circular profile (10)