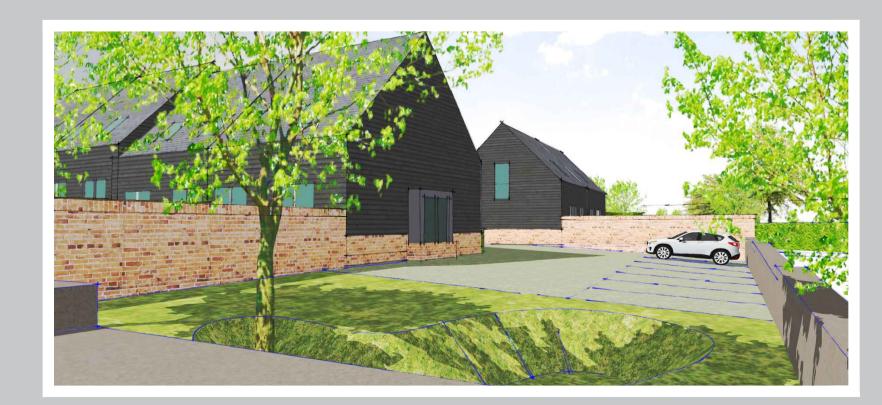

## Proposed Images

## Materials

The Following materials are chosen for the proposed scheme:

Walls: Red Brown Multi Brick,

Dark timber effect cladding. (02, 06, 07)

Roofs: Clay roof tiles, slate roof tile, mixed blend roof tiles, solar panel (02, 03, 08 & 09)

Windows / Dormer: Grey (05)

**Doors:** Timber Effect front doors (04)

RWP's: Black or galvanised with circular profile (10)