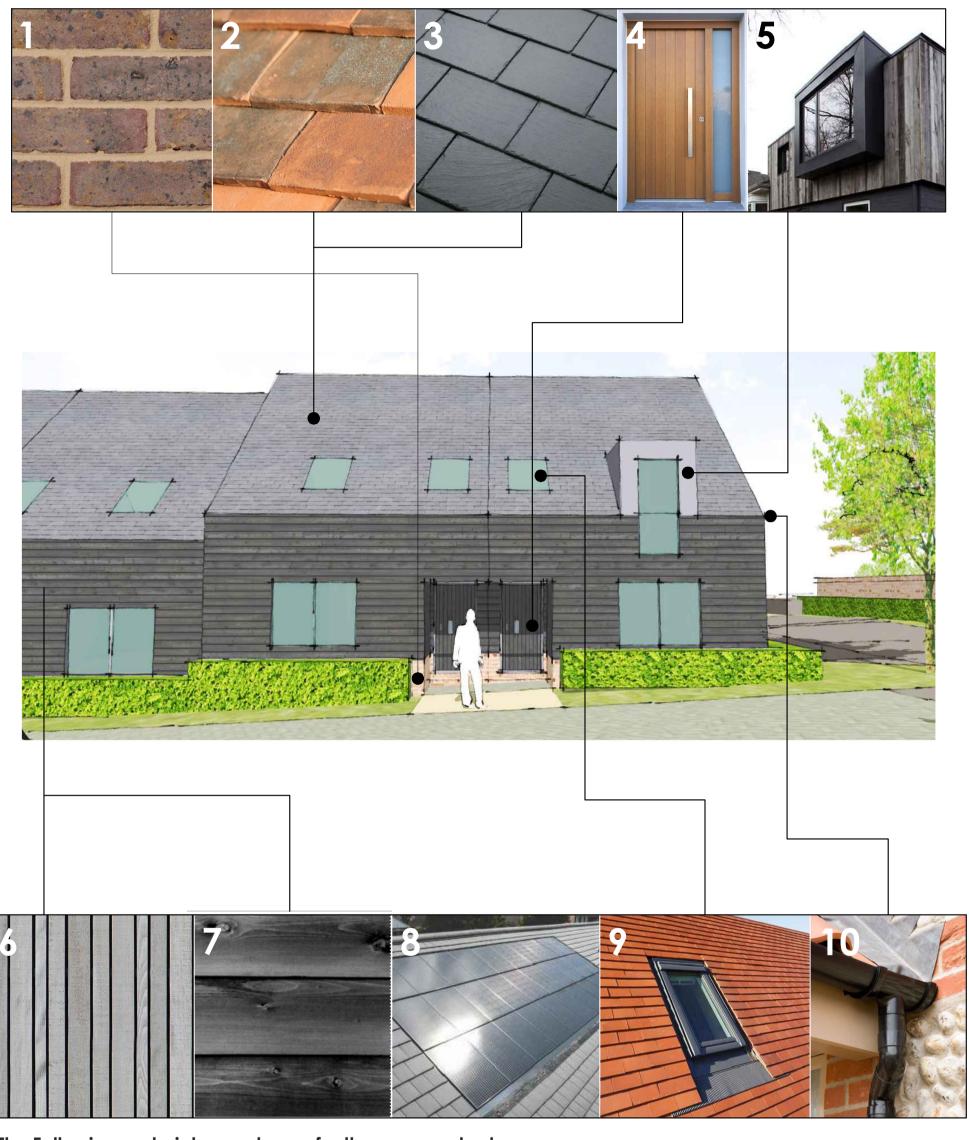

## Materials

The Following materials are chosen for the proposed scheme:

Walls: Red Brown Multi Brick,

Dark timber effect cladding. (02, 06, 07)

Roofs: Clay roof tiles, slate roof tile, mixed blend roof tiles, solar panel (02, 03, 08 & 09)

Windows / Dormer: Grey (05)

**Doors:** Timber Effect front doors (04)

RWP's: Black or galvanised with circular profile (10)