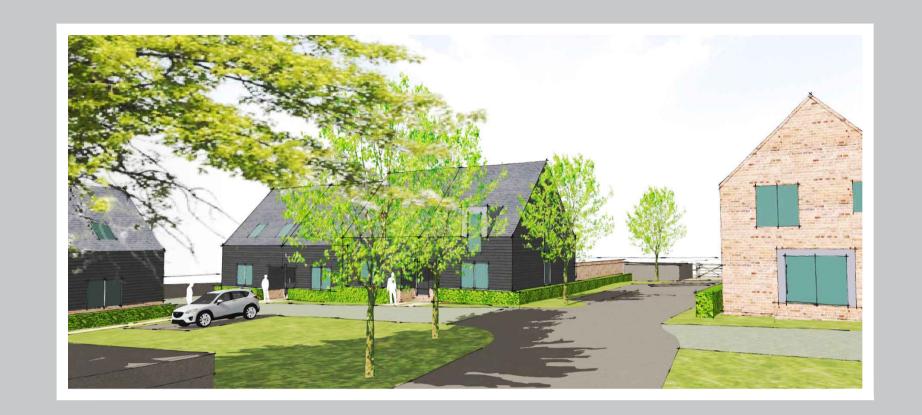

## Proposed Images

## Materials

The Following materials are chosen for the proposed scheme:

Walls: Red Brown Multi Brick,

Dark timber effect cladding. (02, 06, 07)

Roofs: Clay roof tiles, slate roof tile, mixed blend roof tiles, solar panel (02, 03, 08 & 09)

Windows / Dormer: Grey (05)

**Doors:** Timber Effect front doors (04)

RWP's: Black or galvanised with circular profile (10)