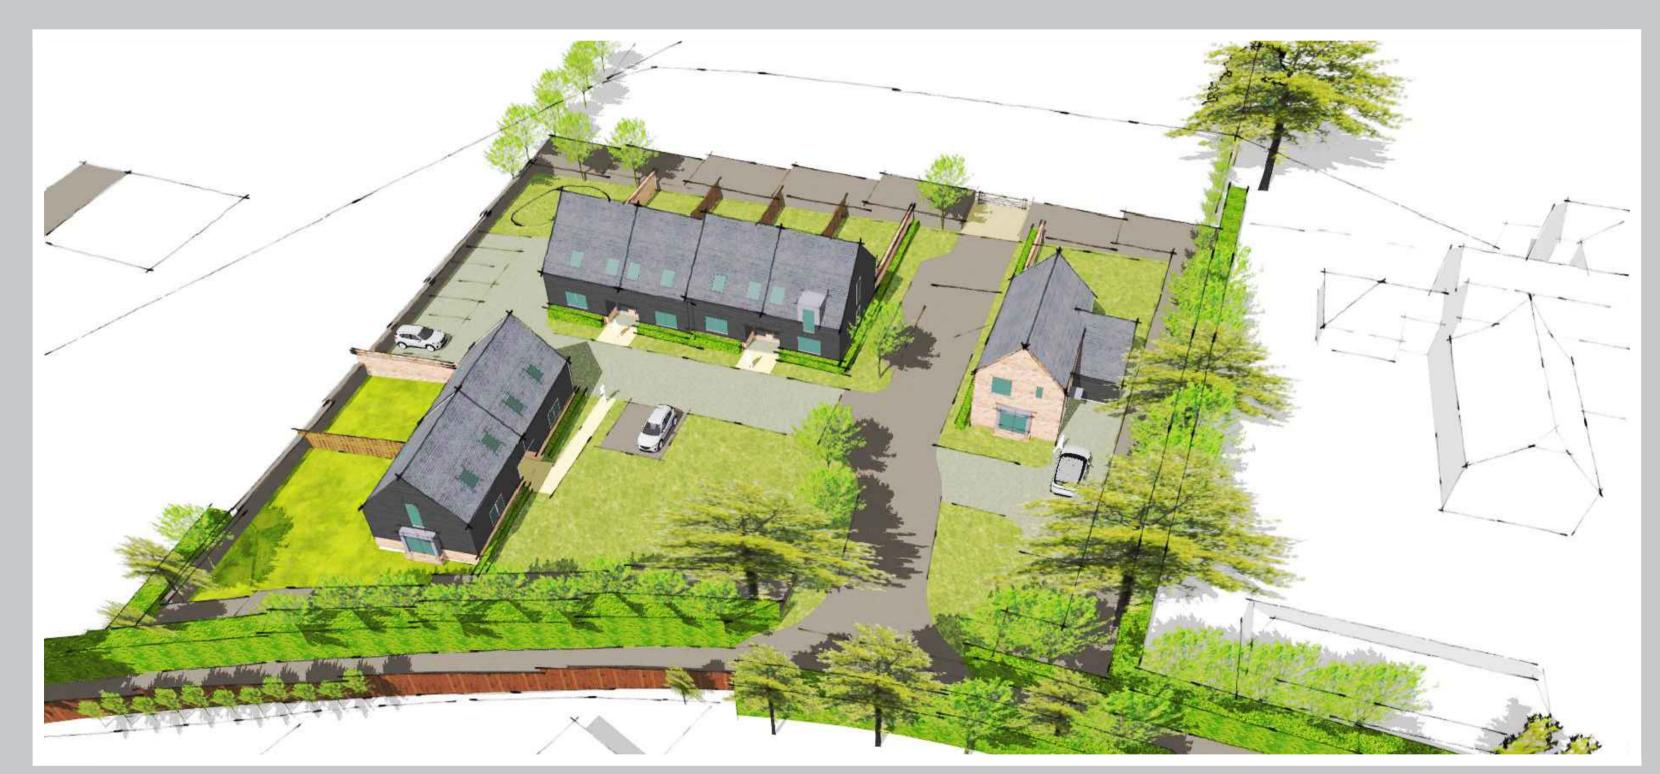

- 1. This drawing is the copyright of MH Architects Ltd 2. Do not scale this drawing except for Local Authority
- All dimensions must be checked on site by the contractor prior to commencement of the works.

## Client Approval

X B - Approved with comments

X C - Do not use

## Proposed Images











## Materials



The Following materials are chosen for the proposed scheme:

Walls: Red Brown Multi Brick,

Dark timber effect cladding. (02, 06, 07)

Roofs: Clay roof tiles, slate roof tile, mixed blend roof tiles, solar panel (02, 03, 08 & 09)

Windows / Dormer: Grey (05)

**Doors:** Timber Effect front doors (04)

RWP's: Black or galvanised with circular profile (10)